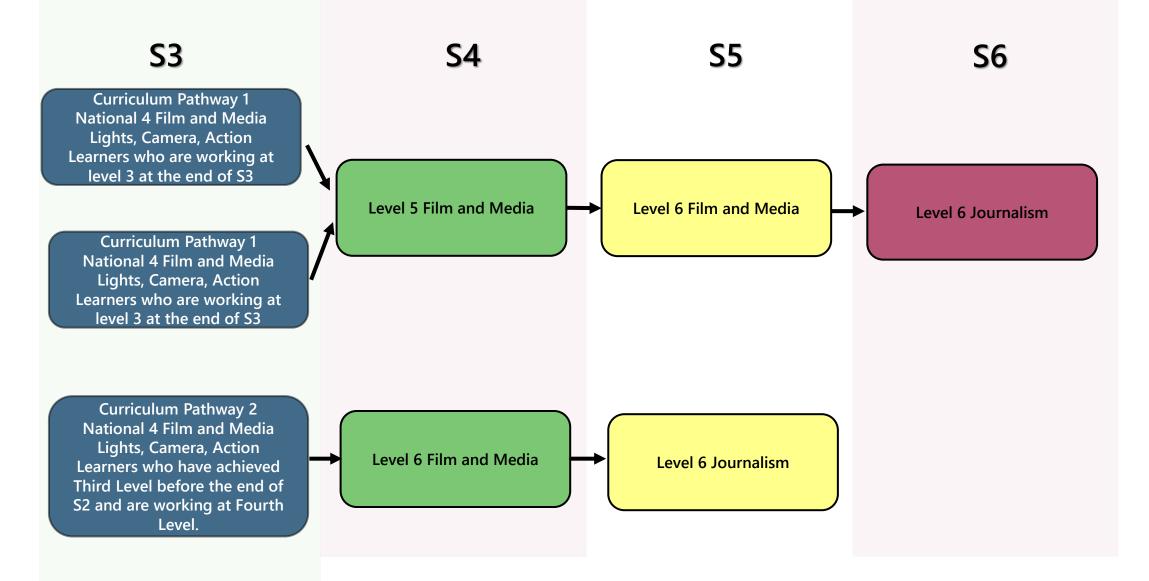

lum Pathways**



- → Indicates progression in terms of **depth** and **challenge** of learning
- → Indicates progression in terms of breadth of learning

## **Business Education Curriculum Pathways**



### **CDT Curriculum Pathways**



# **Chemistry Curriculum Pathways**



- Indicates progression in terms of depth and challenge of learning
- → Indicates progression in terms of breadth of learning

#### **Computing Curriculum Pathways**



#### Drama Curriculum Pathways



# **English Curriculum Pathways**



#### **HE Curriculum Pathways**



Laboratory Science Curriculum Pathways



Indicates progression in terms of **depth** and **challenge** of learning

- → Indicates progression in terms of **breadth** of learning

## **MATHS Curriculum Pathways**



### Media Curriculum Pathways



#### Modern Languages Curriculum Pathways



#### Music Curriculum Pathways



# PE & Dance Curriculum Pathways



# **Physics Curriculum Pathways**



- Indicates progression in terms of **depth** and **challenge** of learning
- → Indicates progression in terms of breadth of learning

## Social Subject & RME Curriculum Pathways