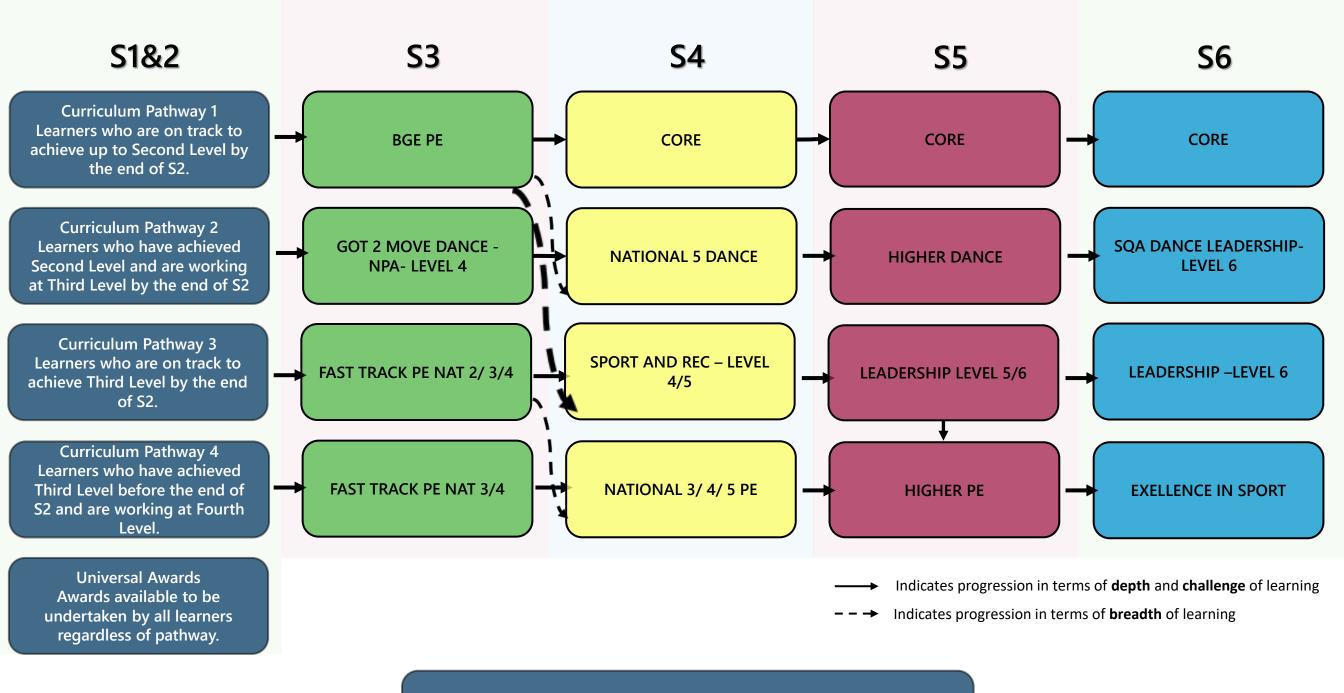

ession in terms of breadth of learning

## **Business Education Curriculum Pathways**



### **CDT Curriculum Pathways**



# **Chemistry Curriculum Pathways**



- Indicates progression in terms of depth and challenge of learning
- → Indicates progression in terms of breadth of learning

#### **Computing Curriculum Pathways**



#### Drama Curriculum Pathways



# **English Curriculum Pathways**



#### **HE Curriculum Pathways**



Laboratory Science Curriculum Pathways



Indicates progression in terms of **depth** and **challenge** of learning

- → Indicates progression in terms of **breadth** of learning

## **MATHS Curriculum Pathways**



### Media Curriculum Pathways



#### Modern Languages Curriculum Pathways



#### Music Curriculum Pathways



# PE & Dance Curriculum Pathways



# **Physics Curriculum Pathways**



- Indicates progression in terms of **depth** and **challenge** of learning
- → Indicates progression in terms of breadth of learning

## Social Subject & RME Curriculum Pathways