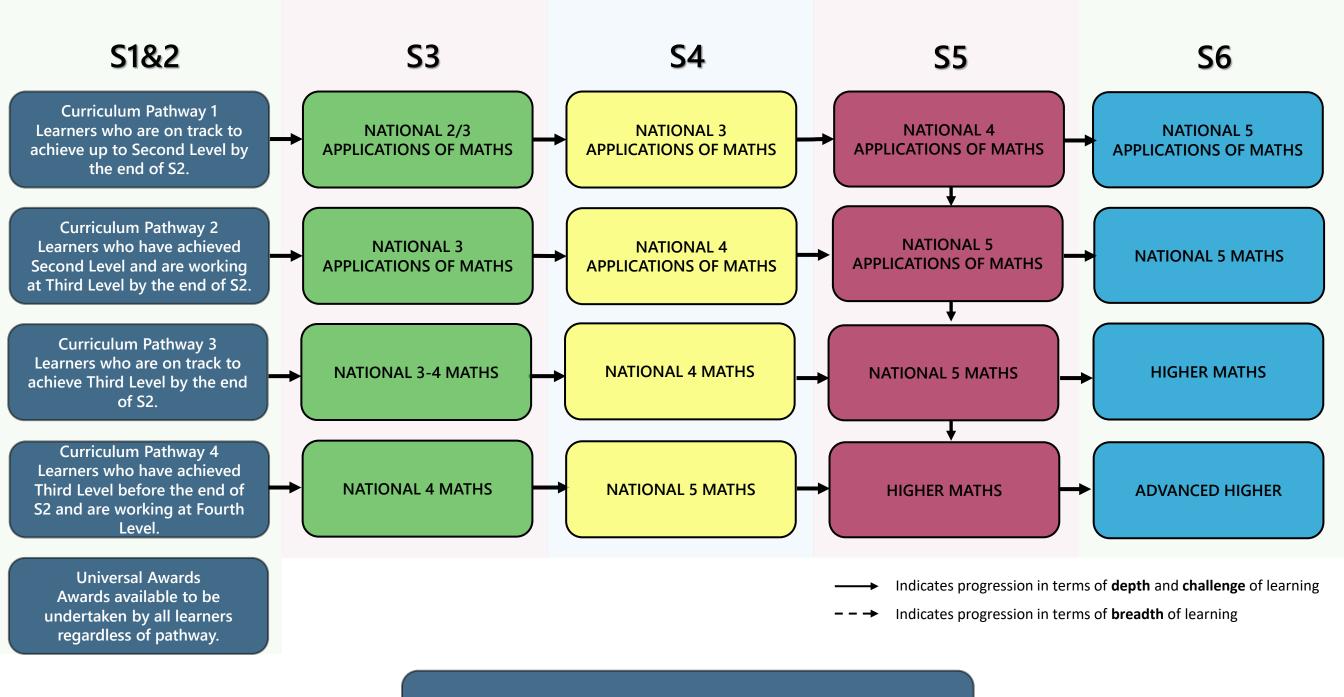

Pathways**



# **Biology Curriculum Pathways**



- → Indicates progression in terms of **depth** and **challenge** of learning
- → Indicates progression in terms of breadth of learning

## **Business Education Curriculum Pathways**



### **CDT Curriculum Pathways**



# **Chemistry Curriculum Pathways**



- Indicates progression in terms of depth and challenge of learning
- → Indicates progression in terms of breadth of learning

#### **Computing Curriculum Pathways**



#### Drama Curriculum Pathways



# **English Curriculum Pathways**



#### **HE Curriculum Pathways**



Laboratory Science Curriculum Pathways



Indicates progression in terms of **depth** and **challenge** of learning

- → Indicates progression in terms of **breadth** of learning

## **MATHS Curriculum Pathways**



### Media Curriculum Pathways



#### Modern Languages Curriculum Pathways



#### Music Curriculum Pathways



# PE & Dance Curriculum Pathways



# **Physics Curriculum Pathways**



- Indicates progression in terms of **depth** and **challenge** of learning
- → Indicates progression in terms of breadth of learning

## Social Subject & RME Curriculum Pathways