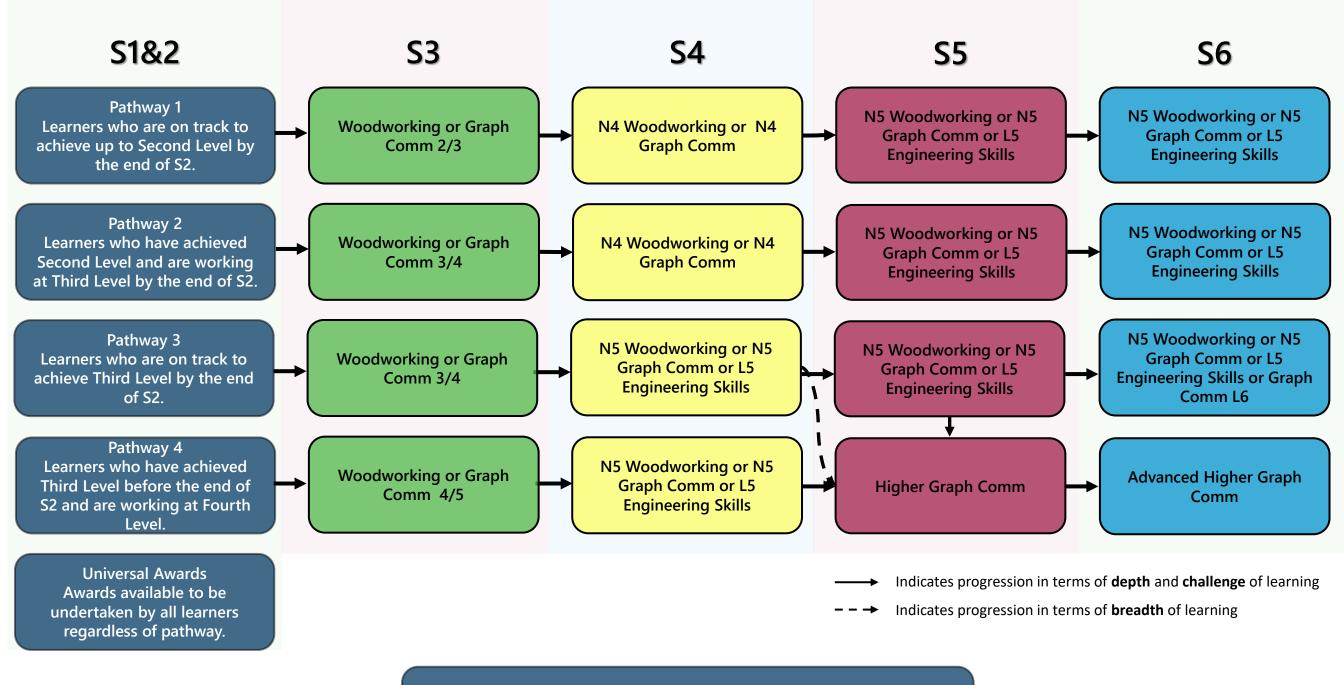

#### **Art & Design/Photography Curriculum Pathways**



# **Biology Curriculum Pathways**



- → Indicates progression in terms of **depth** and **challenge** of learning
- → Indicates progression in terms of breadth of learning

## **Business Education Curriculum Pathways**



### **CDT Curriculum Pathways**



# **Chemistry Curriculum Pathways**



- Indicates progression in terms of depth and challenge of learning
- → Indicates progression in terms of breadth of learning

#### **Computing Curriculum Pathways**



#### Drama Curriculum Pathways



# **English Curriculum Pathways**



#### **HE Curriculum Pathways**



Laboratory Science Curriculum Pathways



Indicates progression in terms of **depth** and **challenge** of learning

- → Indicates progression in terms of **breadth** of learning

## **MATHS Curriculum Pathways**



### Media Curriculum Pathways



#### Modern Languages Curriculum Pathways



#### Music Curriculum Pathways



# PE & Dance Curriculum Pathways



# **Physics Curriculum Pathways**



- Indicates progression in terms of **depth** and **challenge** of learning
- → Ind