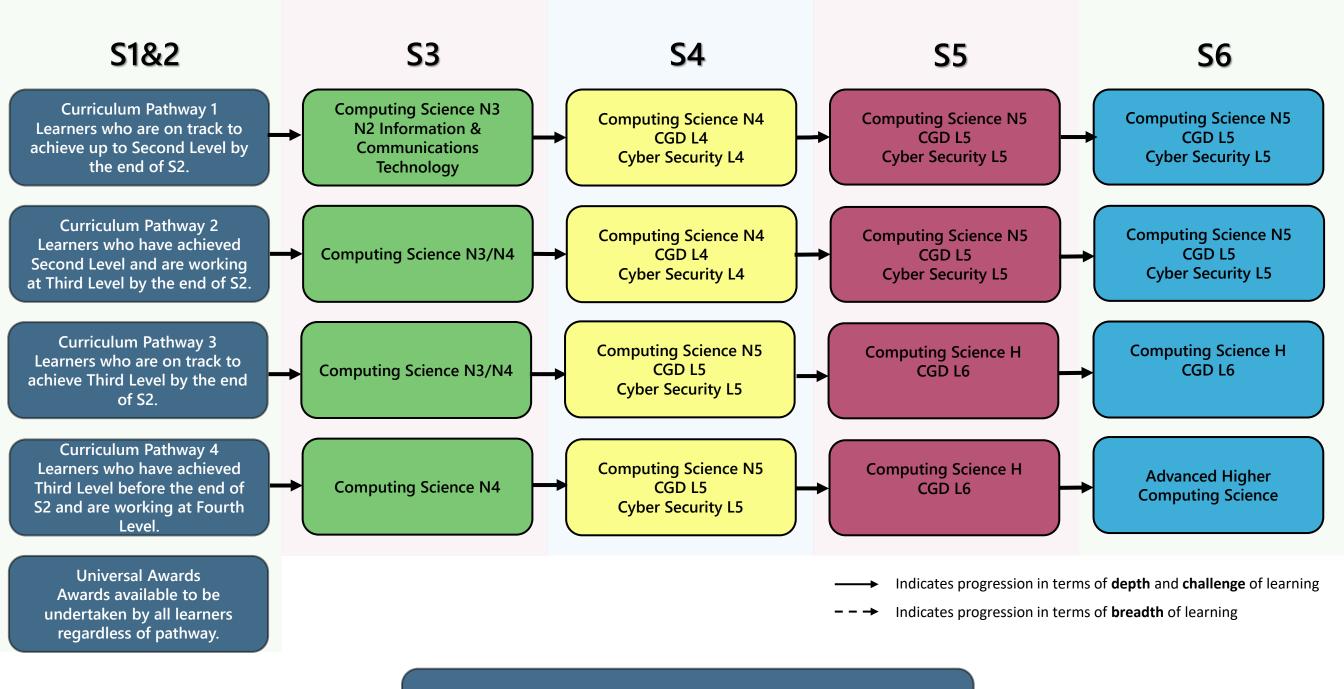

#### **Art & Design/Photography Curriculum Pathways**



# **Biology Curriculum Pathways**



- → Indicates progression in terms of **depth** and **challenge** of learning
- → Indicates progression in terms of breadth of learning

## **Business Education Curriculum Pathways**



### **CDT Curriculum Pathways**



# **Chemistry Curriculum Pathways**



- Indicates progression in terms of depth and challenge of learning
- → Indicates progression in terms of breadth of learning

#### **Computing Curriculum Pathways**



#### Drama Curriculum Pathways



# **English Curriculum Pathways**



#### **HE Curriculum Pathways**



Laboratory Science Curriculum Pathways



Indicates progression in terms of **depth** and **challenge** of learning

- → Indicates progression in terms of **breadth** of learning

## **MATHS Curriculum Pathways**



### Media Curriculum Pathways



#### Modern Languages Curriculum Pathways



#### Music Curriculum Pathways



# PE & Dance Curriculum Pathways



# **Physics Curriculum Pathways**



- Indicates progression in terms of **depth** and **challenge** of learning
- → Indicates progression in terms of breadth of learning

## Social Subject & RME Curriculum Pathways