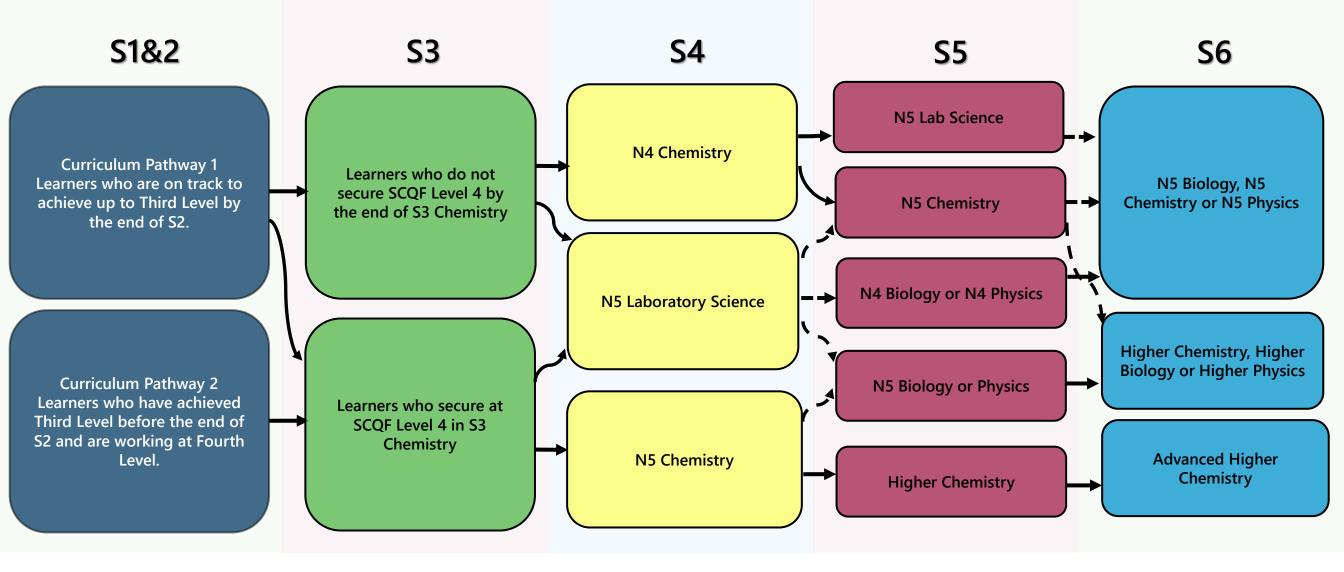

# **Chemistry Curriculum Pathways**

- Indicates progression in terms of depth and challenge of learning
- → Indicates progression in terms of breadth of learning