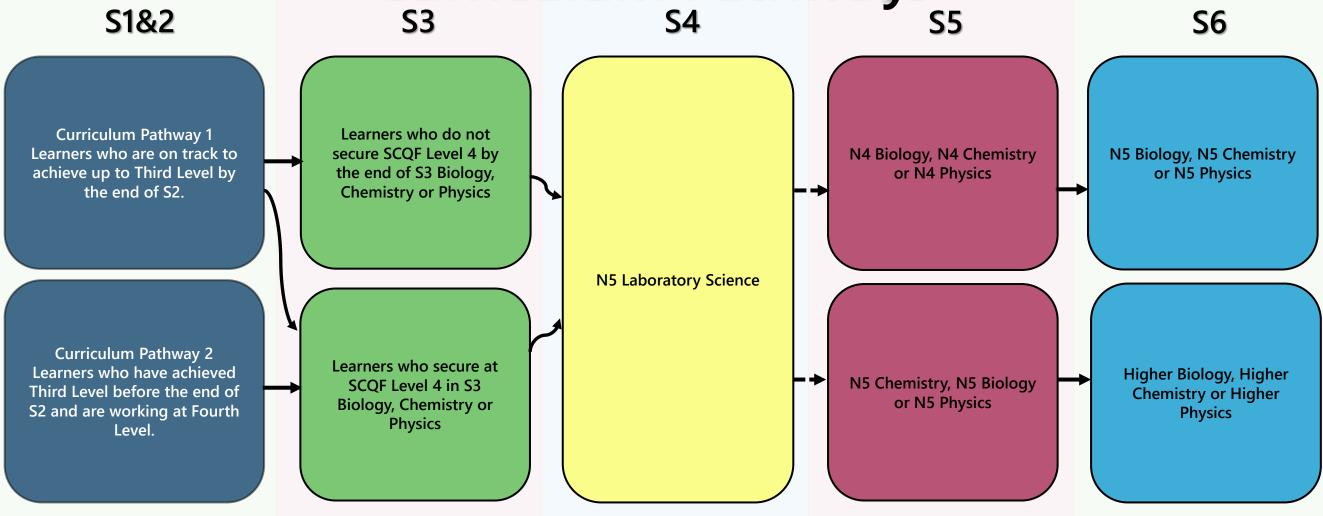

#### **HE Curriculum Pathways**

Laboratory Science Curriculum Pathways

Indicates progression in terms of **depth** and **challenge** of learning

- → Indicates progression in terms of **breadth** of learning