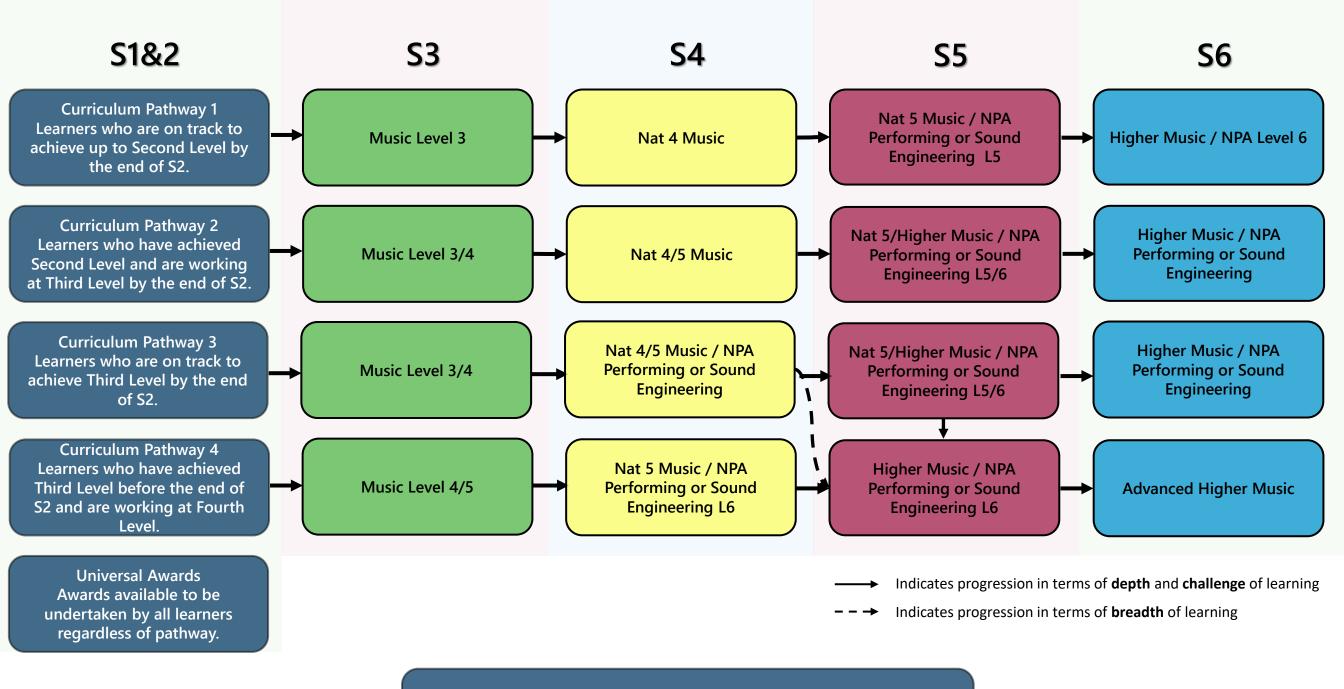

ge** of learning
- → Indicates progression in terms of breadth of learning

## **Business Education Curriculum Pathways**



### **CDT Curriculum Pathways**



# **Chemistry Curriculum Pathways**



- Indicates progression in terms of depth and challenge of learning
- → Indicates progression in terms of breadth of learning

#### **Computing Curriculum Pathways**



#### Drama Curriculum Pathways



# **English Curriculum Pathways**



#### **HE Curriculum Pathways**



Laboratory Science Curriculum Pathways



Indicates progression in terms of **depth** and **challenge** of learning

- → Indicates progression in terms of **breadth** of learning

## **MATHS Curriculum Pathways**



### Media Curriculum Pathways



#### Modern Languages Curriculum Pathways



#### Music Curriculum Pathways



# PE & Dance Curriculum Pathways



# **Physics Curriculum Pathways**



- Indicates progression in terms of **depth** and **challenge** of learning
- → Indicates progression in terms of breadth of learning

## Social Subject & RME Curriculum Pathways