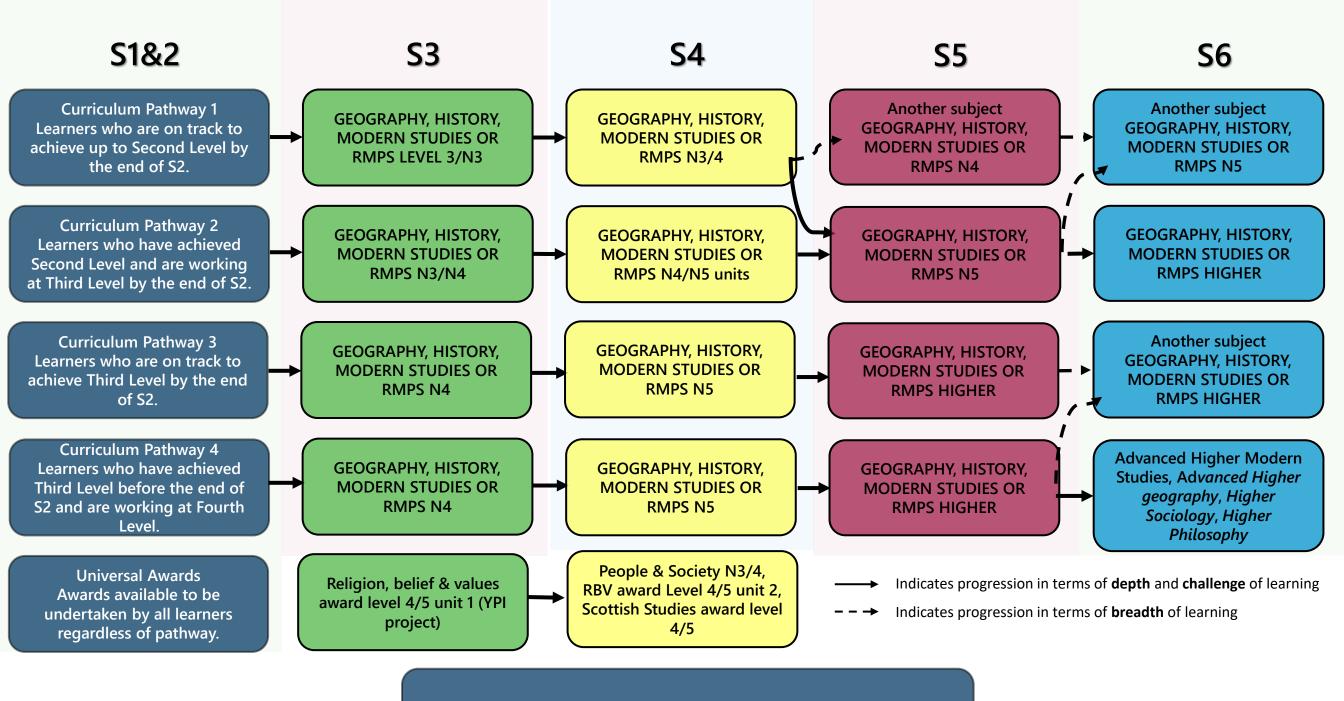

of learning
- → Indicates progression in terms of breadth of learning

#### **Computing Curriculum Pathways**



#### Drama Curriculum Pathways



# **English Curriculum Pathways**



#### **HE Curriculum Pathways**



Laboratory Science Curriculum Pathways



Indicates progression in terms of **depth** and **challenge** of learning

- → Indicates progression in terms of **breadth** of learning

## **MATHS Curriculum Pathways**



### Media Curriculum Pathways



#### Modern Languages Curriculum Pathways



#### Music Curriculum Pathways



# PE & Dance Curriculum Pathways



# **Physics Curriculum Pathways**



- Indicates progression in terms of **depth** and **challenge** of learning
- → Indicates progression in terms of breadth of learning

## Social Subject & RME Curriculum Pathways