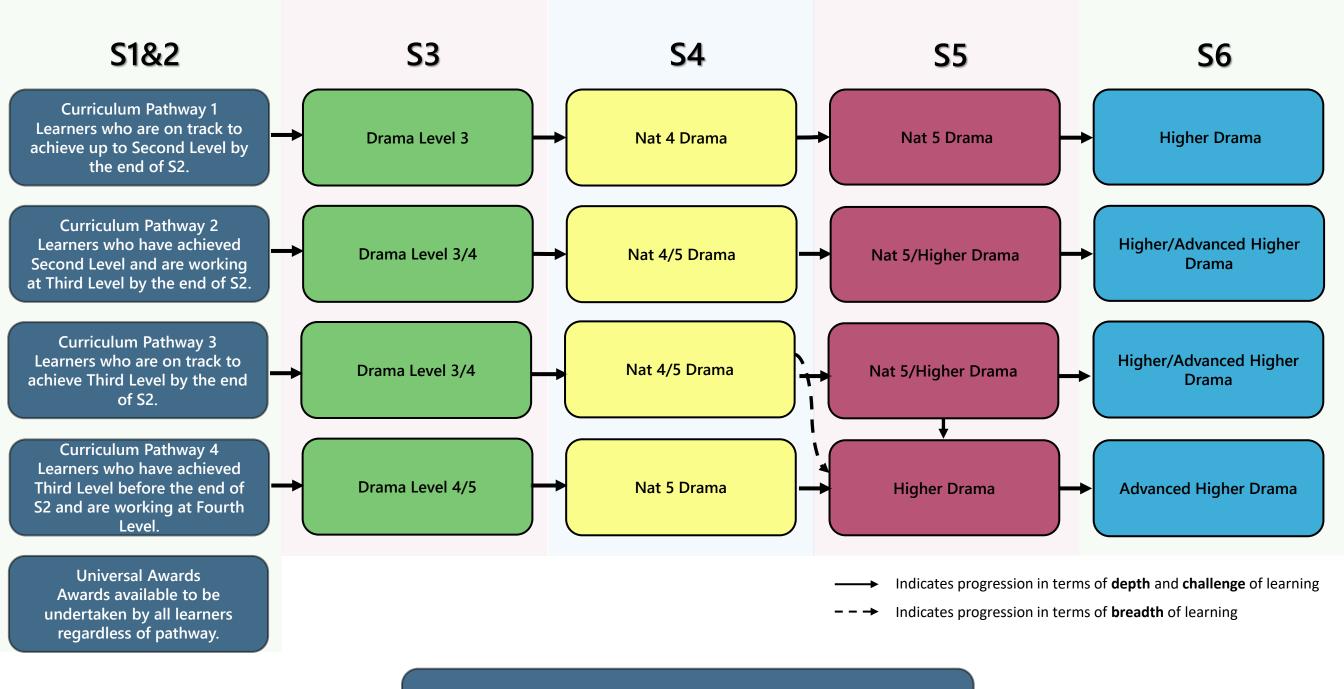

#### **Art & Design/Photography Curriculum Pathways**



# **Biology Curriculum Pathways**



- → Indicates progression in terms of **depth** and **challenge** of learning
- → Indicates progression in terms of breadth of learning

## **Business Education Curriculum Pathways**



### **CDT Curriculum Pathways**



# **Chemistry Curriculum Pathways**



- Indicates progression in terms of depth and challenge of learning
- → Indicates progression in terms of breadth of learning

#### **Computing Curriculum Pathways**



#### Drama Curriculum Pathways



# **English Curriculum Pathways**



#### **HE Curriculum Pathways**



Laboratory Science Curriculum Pathways



Indicates progression in terms of **depth** and **challenge** of learning

- → Indicates progression in terms of **breadth** of learning

## **MATHS Curriculum Pathways**



### Media Curriculum Pathways



#### Modern Languages Curriculum Pathways



#### Music Curriculum Pathways



# PE & Dance Curriculum Pathways



# **Physics Curriculum Pathways**



- Indicates progression in terms of **depth** and **challenge** of learning
- → Indicates progression in terms of breadth of learning

## Social Subject & RME Curriculum Pathways