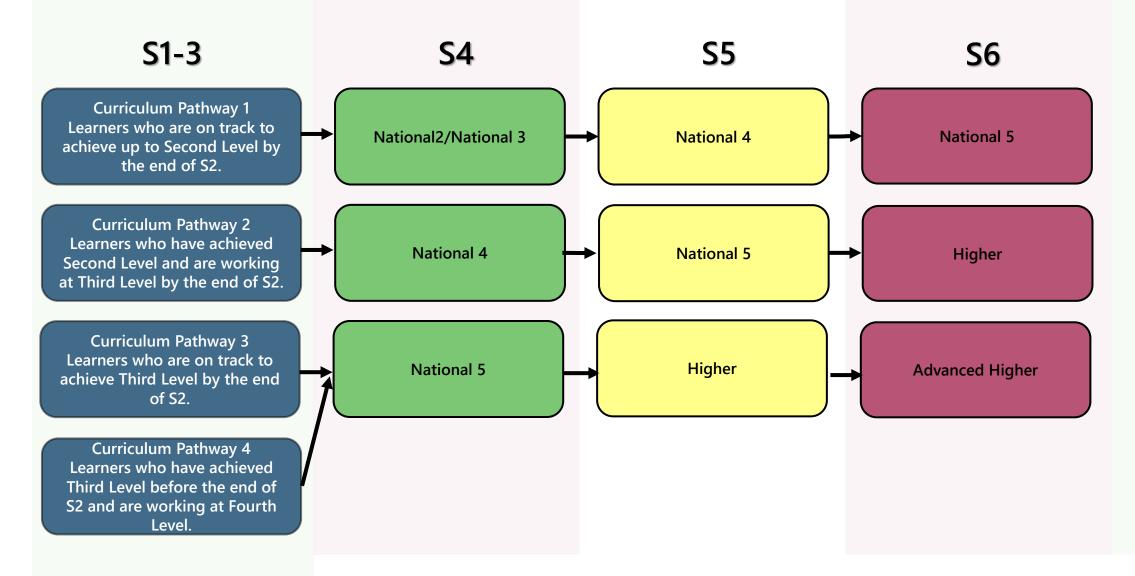

#### **Art & Design/Photography Curriculum Pathways**



# **Biology Curriculum Pathways**



- → Indicates progression in terms of **depth** and **challenge** of learning
- → Indicates progression in terms of breadth of learning

## **Business Education Curriculum Pathways**



### **CDT Curriculum Pathways**



# **Chemistry Curriculum Pathways**



- Indicates progression in terms of depth and challenge of learning
- → Indicates progression in terms of breadth of learning

#### **Computing Curriculum Pathways**



#### Drama Curriculum Pathways



# **English Curriculum Pathways**



#### **HE Curriculum Pathways**



Laboratory Science Curriculum Pathways



Indicates progression in terms of **depth** and **challenge** of learning

- → Indicates progression in terms of **breadth** of learning

## **MATHS Curriculum Pathways**



### Media Curriculum Pathways



#### Modern Languages Curriculum Pathways



#### Music Curriculum Pathways



# PE & Dance Curriculum Pathways



# **Physics Curriculum Pathways**



- Indicates progression in terms of **depth** and **challenge** of learning
- → Indicates progression in terms of breadth of learning

## Social Subject & RME Curriculum Pathways