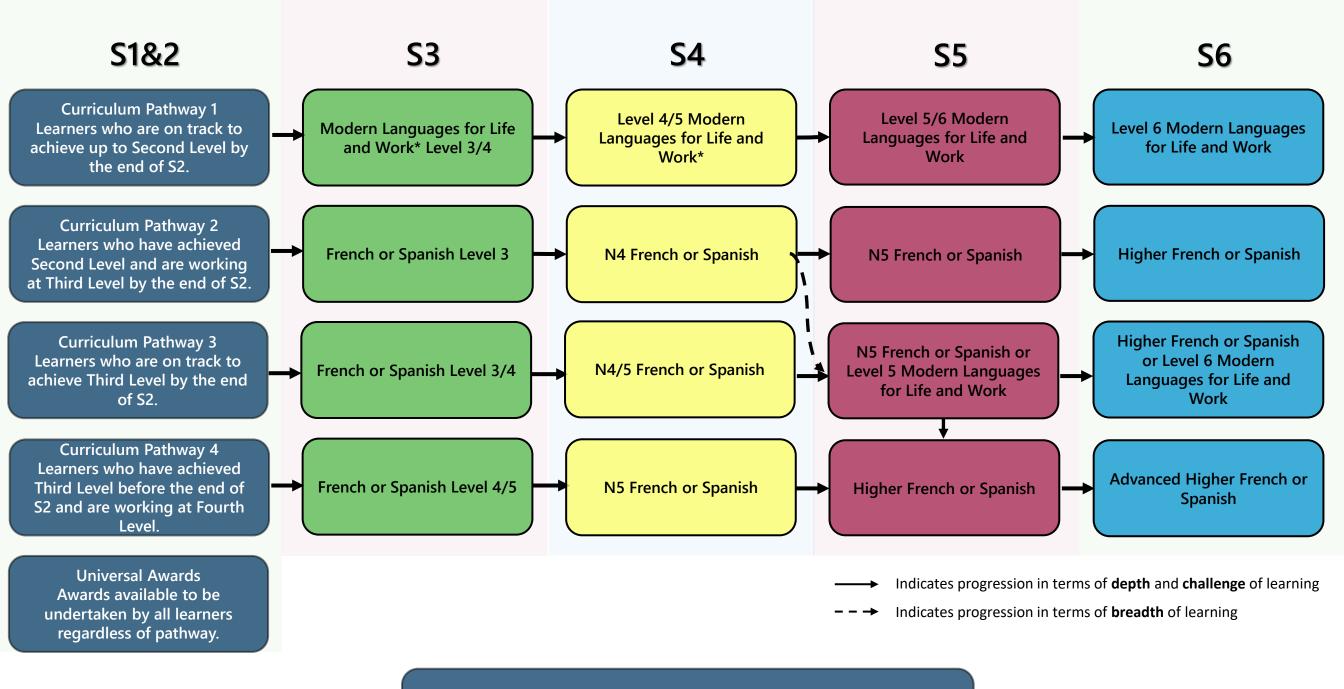

n terms of **depth** and **challenge** of learning
- → Indicates progression in terms of breadth of learning

## **Business Education Curriculum Pathways**



### **CDT Curriculum Pathways**



# **Chemistry Curriculum Pathways**



- Indicates progression in terms of depth and challenge of learning
- → Indicates progression in terms of breadth of learning

#### **Computing Curriculum Pathways**



#### Drama Curriculum Pathways



# **English Curriculum Pathways**



#### **HE Curriculum Pathways**



Laboratory Science Curriculum Pathways



Indicates progression in terms of **depth** and **challenge** of learning

- → Indicates progression in terms of **breadth** of learning

## **MATHS Curriculum Pathways**



### Media Curriculum Pathways



#### Modern Languages Curriculum Pathways



#### Music Curriculum Pathways



# PE & Dance Curriculum Pathways



# **Physics Curriculum Pathways**



- Indicates progression in terms of **depth** and **challenge** of learning
- → Indicates progression in terms of breadth of learning

## Social Subject & RME Curriculum Pathways