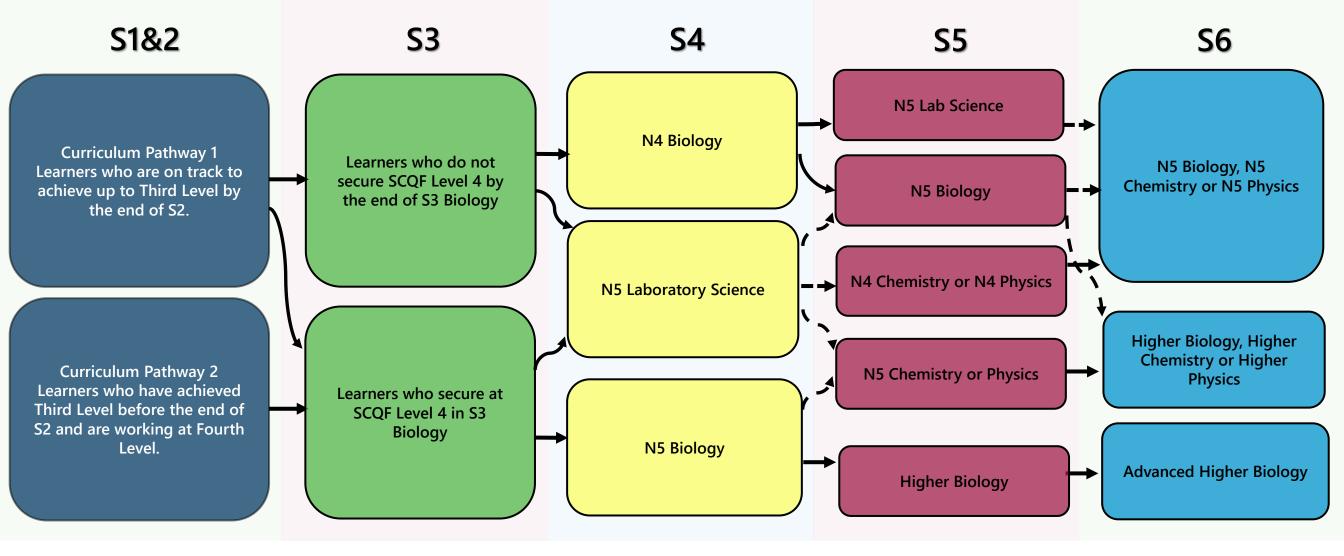

# **Biology Curriculum Pathways**

- → Indicates progression in terms of **depth** and **challenge** of learning
- → Indicates progression in terms of breadth of learning