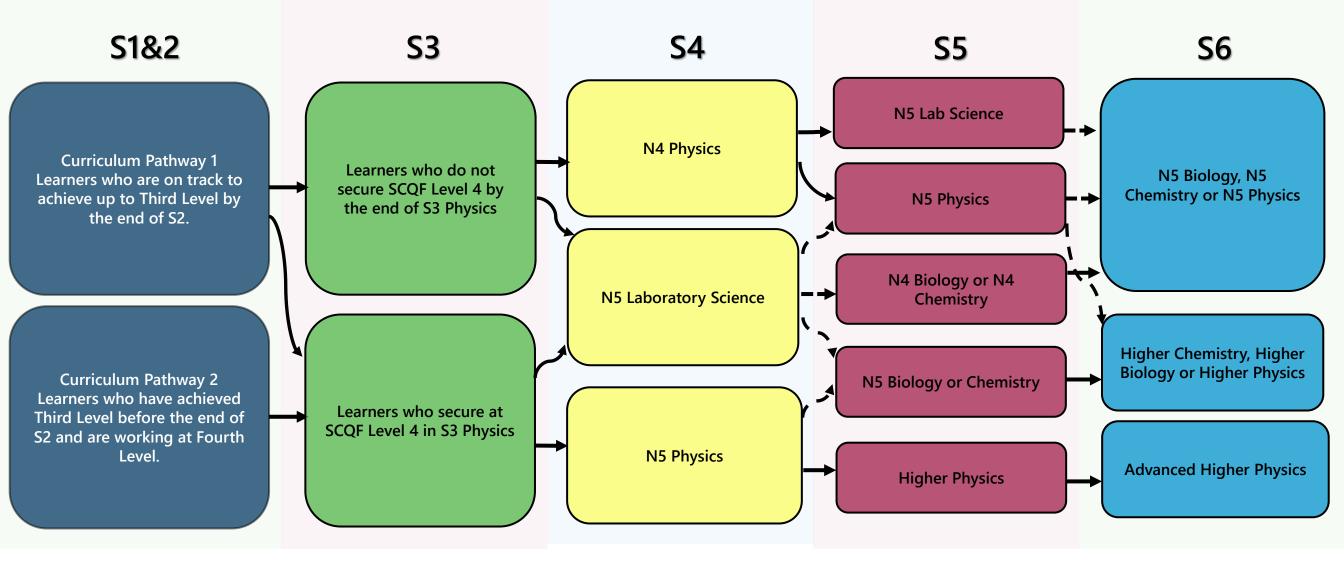

# **Physics Curriculum Pathways**

- Indicates progression in terms of **depth** and **challenge** of learning
- → Indicates progression in terms of breadth of learning