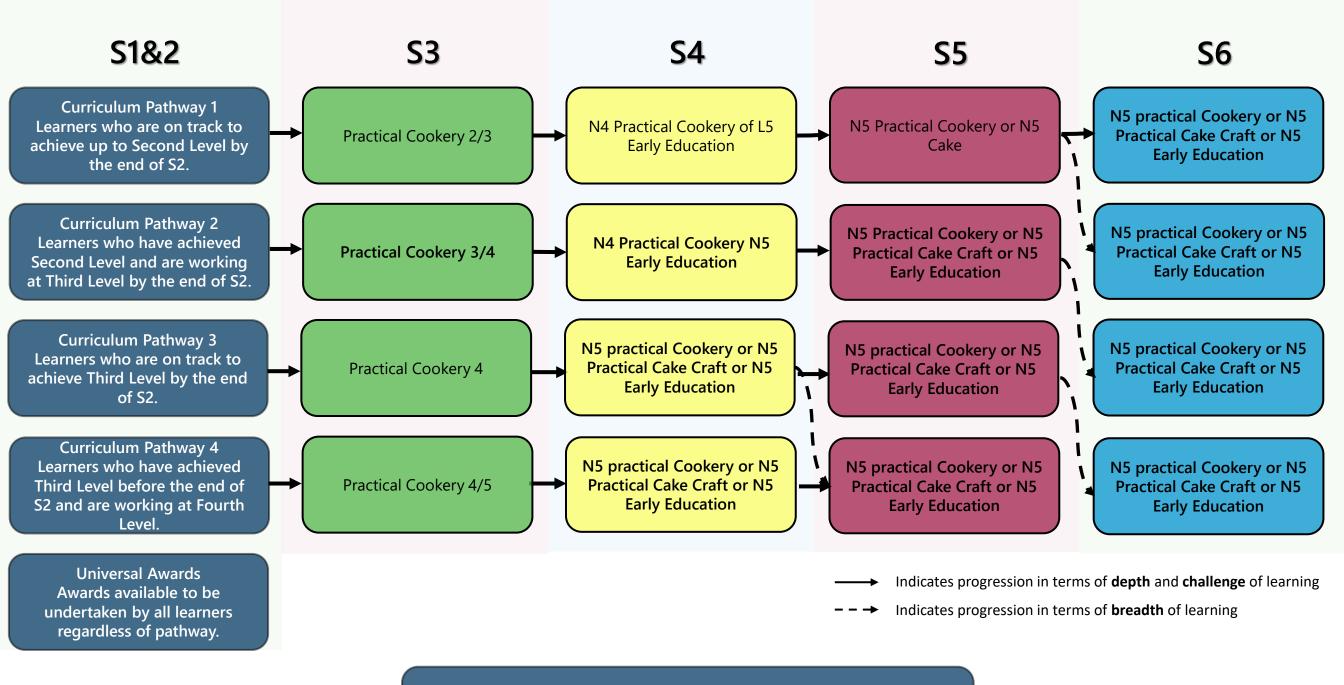

#### **HE Curriculum Pathways**

Laboratory Science Curriculum Pathways

Indicates progression in terms of **depth** and **challenge** of learning

- → Indicates progression in terms of **breadth** of learning