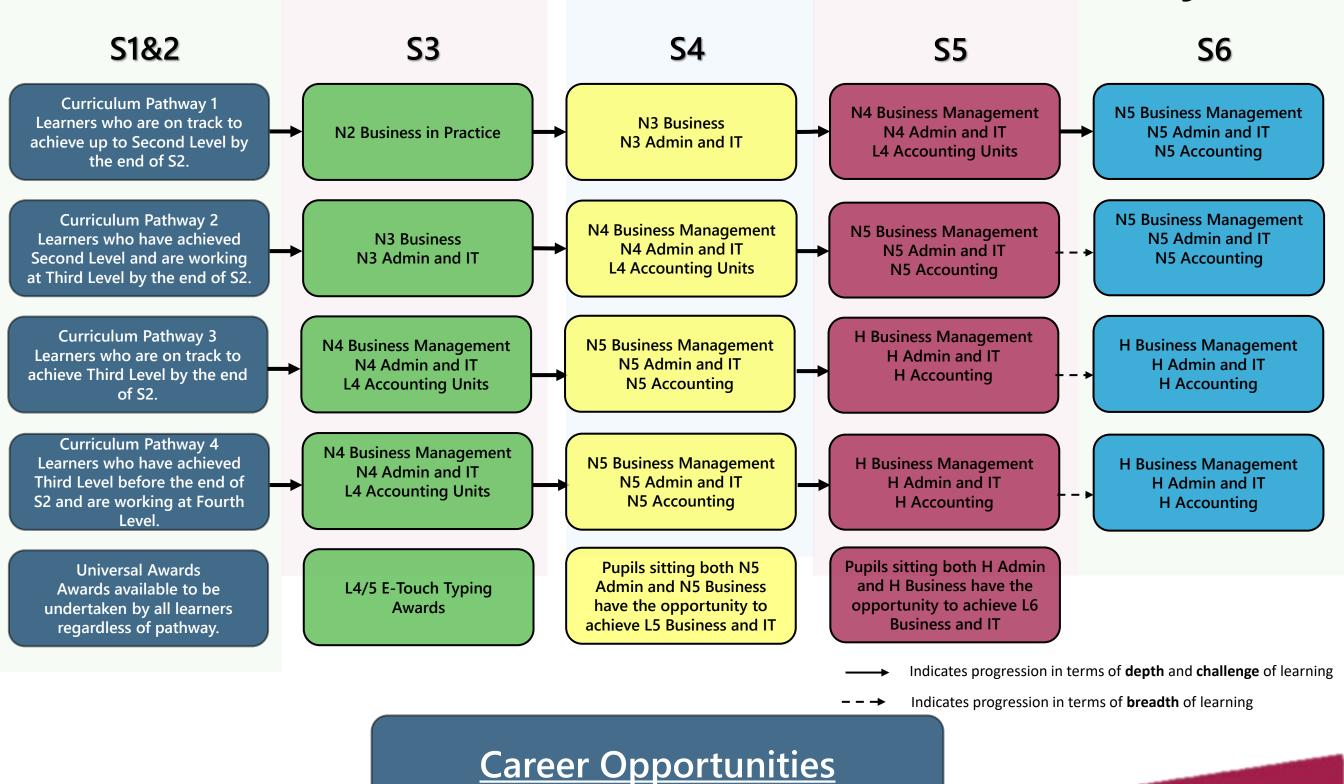

#### **Art & Design/Photography Curriculum Pathways**



# **Biology Curriculum Pathways**



- → Indicates progression in terms of **depth** and **challenge** of learning
- → Indicates progression in terms of breadth of learning

## **Business Education Curriculum Pathways**



### **CDT Curriculum Pathways**



# **Chemistry Curriculum Pathways**



- Indicates progression in terms of depth and challenge of learning
- → Indicates progression in terms of breadth of learning

#### **Computing Curriculum Pathways**



#### Drama Curriculum Pathways



# **English Curriculum Pathways**



#### **HE Curriculum Pathways**



Laboratory Science Curriculum Pathways



Indicates progression in terms of **depth** and **challenge** of learning

- → Indicates progression in terms of **breadth** of learning

## **MATHS Curriculum Pathways**



### Media Curriculum Pathways



#### Modern Languages Curriculum Pathways



#### Music Curriculum Pathways



# PE & Dance Curriculum Pathways



# **Physics Curriculum Pathways**



- Indicates progression in terms of **depth** an