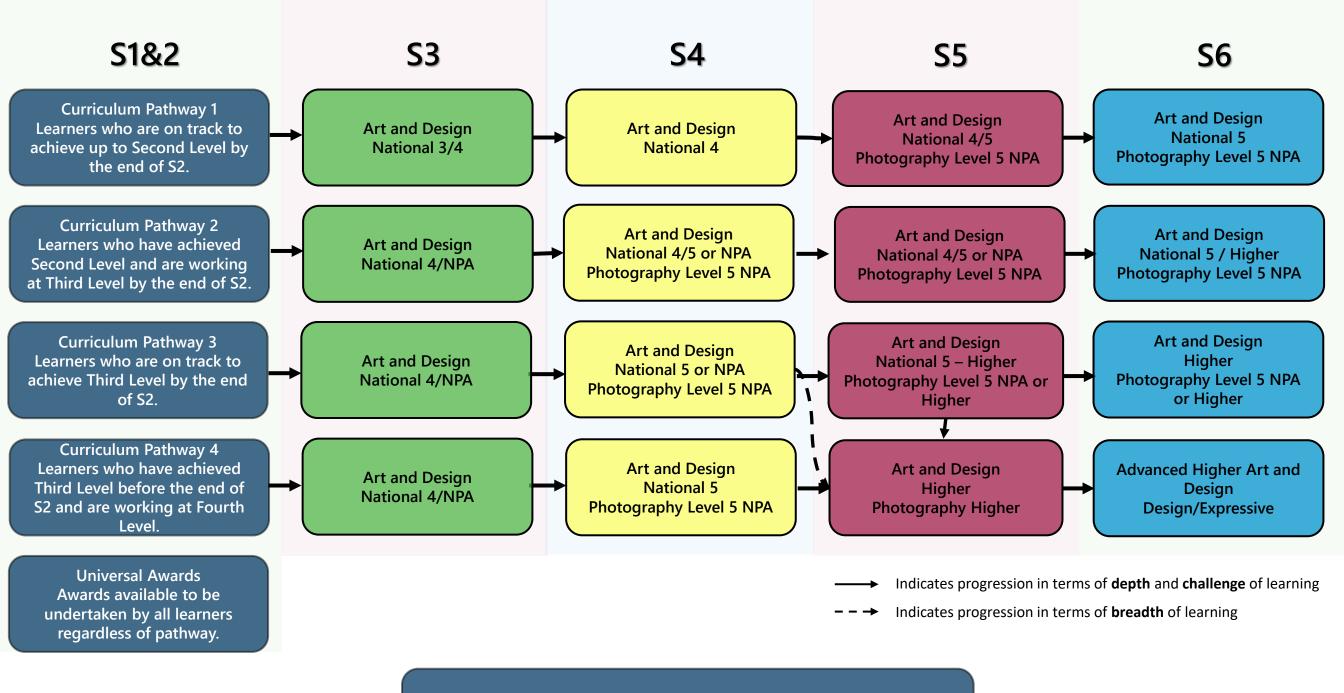

#### **Art & Design/Photography Curriculum Pathways**



# **Biology Curriculum Pathways**



- → Indicates progression in terms of **depth** and **challenge** of learning
- → Indicates progression in terms of breadth of learning

## **Business Education Curriculum Pathways**



### **CDT Curriculum Pathways**



# **Chemistry Curriculum Pathways**



- Indicates progression in terms of depth and challenge of learning
- → Indicates progression in terms of breadth of learning

#### **Computing Curriculum Pathways**



#### Drama Curriculum Pathways



# **English Curriculum Pathways**



#### **HE Curriculum Pathways**



Laboratory Science Curriculum Pathways



Indicates progression in terms of **depth** and **challenge** of learning

- → Indicates progression in terms of **breadth** of learning

## **MATHS Curriculum Pathways**



### Media