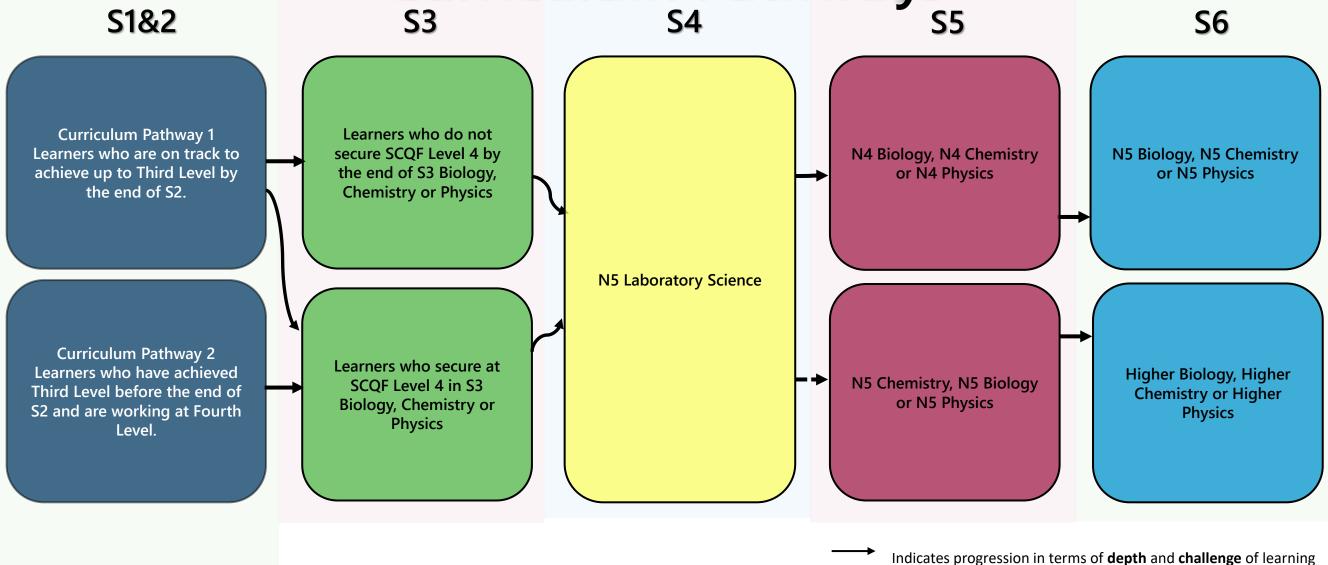

## **Physics Curriculum Pathways**

Laboratory Science
Curriculum Pathways

**Career Opportunities** 

Indicates progression in terms of breadth of learning

Health Sector
Curriculum Pathways

**Career Opportunities** 