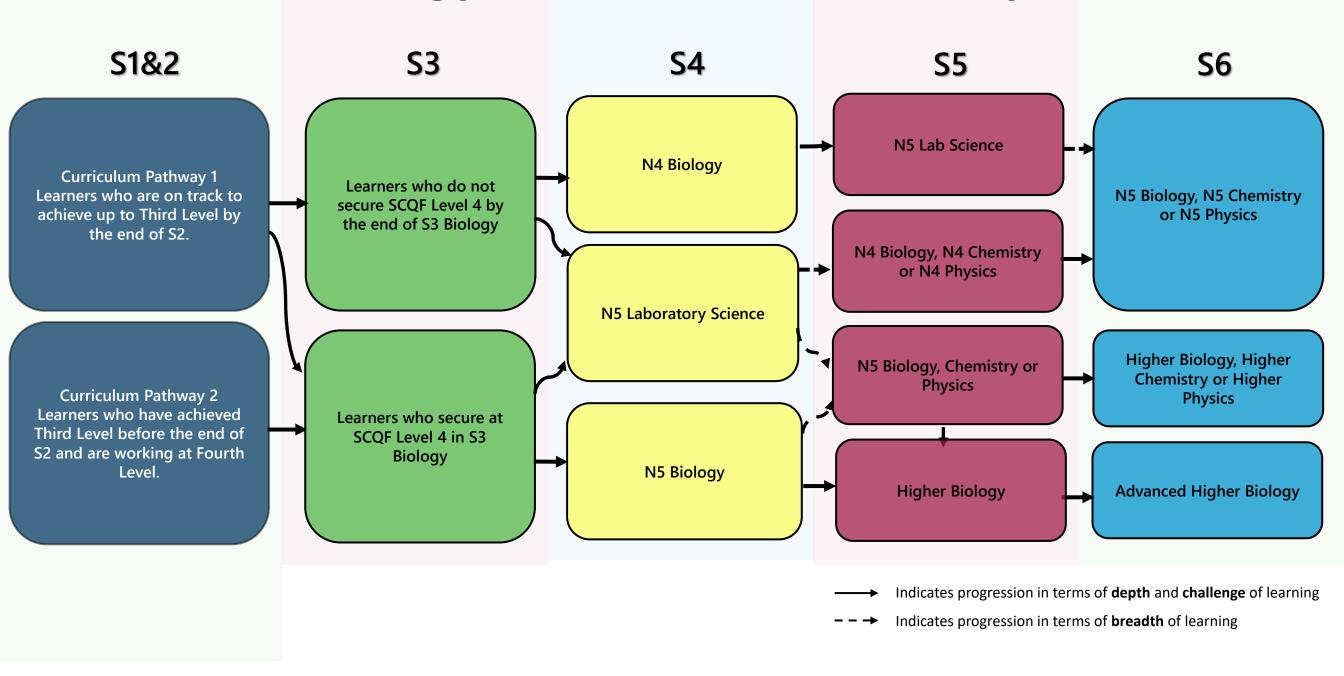

#### **Art & Design/Photography Curriculum Pathways**



### **Business Education Curriculum Pathways**



### **CDT Curriculum Pathways**



### **HE Curriculum Pathways**



# **Computing Curriculum Pathways**



## Drama Curriculum Pathways



### **English Curriculum Pathways**



#### Modern Languages Curriculum Pathways



#### **Mathematics Curriculum Pathways**



### **Mathematics Curriculum Pathways**



#### Music Curriculum Pathways



#### PE & Dance Curriculum Pathways



# **Biology Curriculum Pathways**



### **Chemistry Curriculum Pathways**



## **Physics Curriculum Pathways**



Laboratory Science
Curriculum Pathways



**Career Opportunities** 

Indicates progression in terms of breadth of learning

Health Sector
Curriculum Pathways



**Career Opportunities** 

Indicates progression in terms of breadth of learning

Scientific Technologies
Curriculum Pathways
S3
S4
S5



**Career Opportunities** 

Indicates progression in terms of **breadth** of learning

### Science Curriculum Pathways



### Social Subject & RME Curriculum Pathways