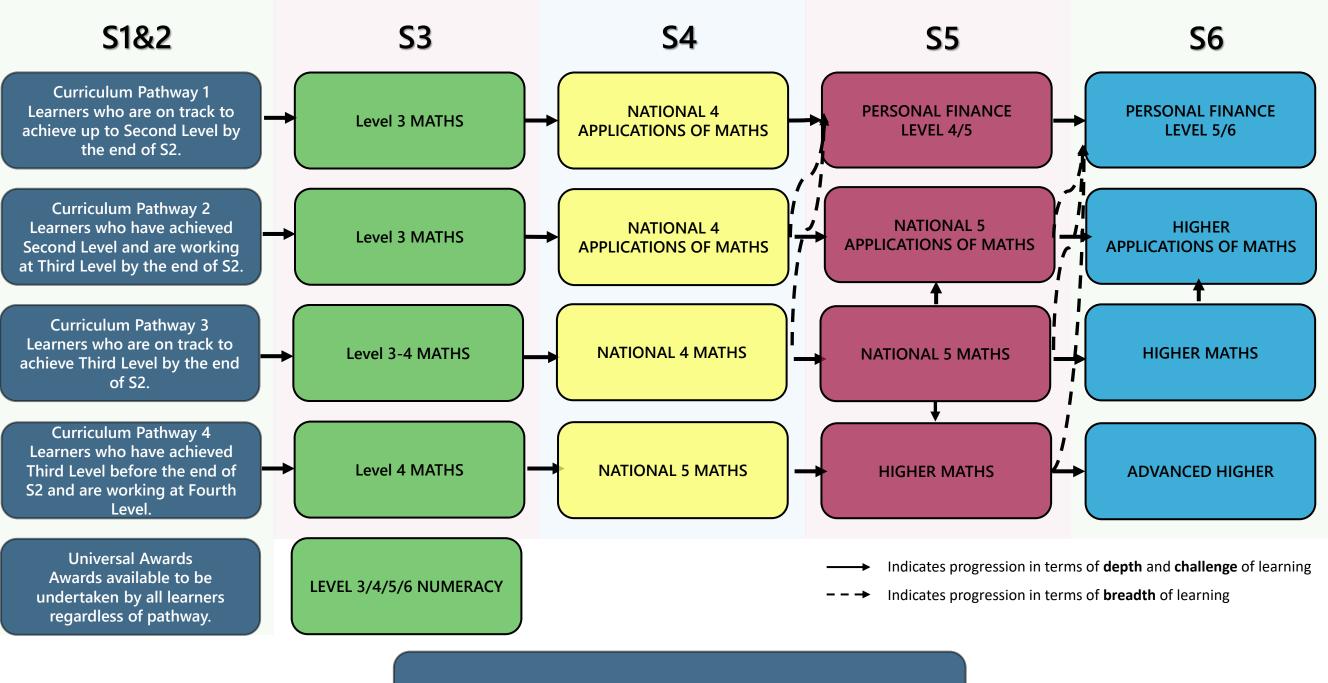

#### **Art & Design/Photography Curriculum Pathways**



### **Business Education Curriculum Pathways**



### **CDT Curriculum Pathways**



### **HE Curriculum Pathways**



# **Computing Curriculum Pathways**



## Drama Curriculum Pathways



### **English Curriculum Pathways**



#### Modern Languages Curriculum Pathways



#### **Mathematics Curriculum Pathways**



### **Mathematics Curriculum Pathways**



#### Music Curriculum Pathways



#### PE & Dance Curriculum Pathways



# **Biology Curriculum Pathways**



### **Chemistry Curriculum Pathways**



## **Physics Curriculum Pathways**



Laboratory Science
Curriculum Pathways



**Career Opportunities** 

Indicates progression in terms of breadth of learning

Health Sector
Curriculum Pathways



**Career Opportunities** 

Indicates progression in terms of breadth of learning

Scientific Technologies
Curriculum Pathways
S3
S4
S5



**Career Opportunities** 

Indicates progression in terms of **breadth** of learning

### Science Curriculum Pathways



### Social Subject & RME Curriculum Pathways