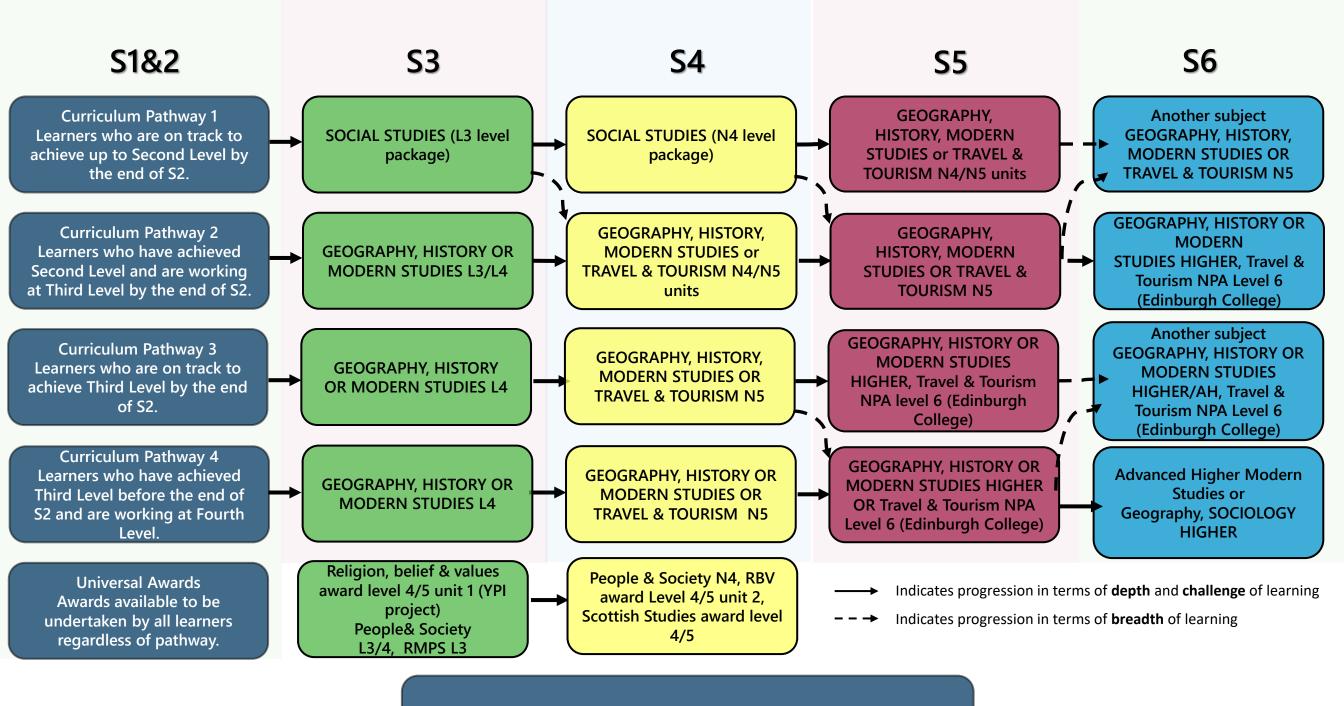

athways**



#### Modern Languages Curriculum Pathways



#### **Mathematics Curriculum Pathways**



### **Mathematics Curriculum Pathways**



#### Music Curriculum Pathways



#### PE & Dance Curriculum Pathways



# **Biology Curriculum Pathways**



### **Chemistry Curriculum Pathways**



## **Physics Curriculum Pathways**



Laboratory Science
Curriculum Pathways



**Career Opportunities** 

Indicates progression in terms of breadth of learning

Health Sector
Curriculum Pathways



**Career Opportunities** 

Indicates progression in terms of breadth of learning

Scientific Technologies
Curriculum Pathways
S3
S4
S5



**Career Opportunities** 

Indicates progression in terms of **breadth** of learning

### Science Curriculum Pathways



### Social Subject & RME Curriculum Pathways