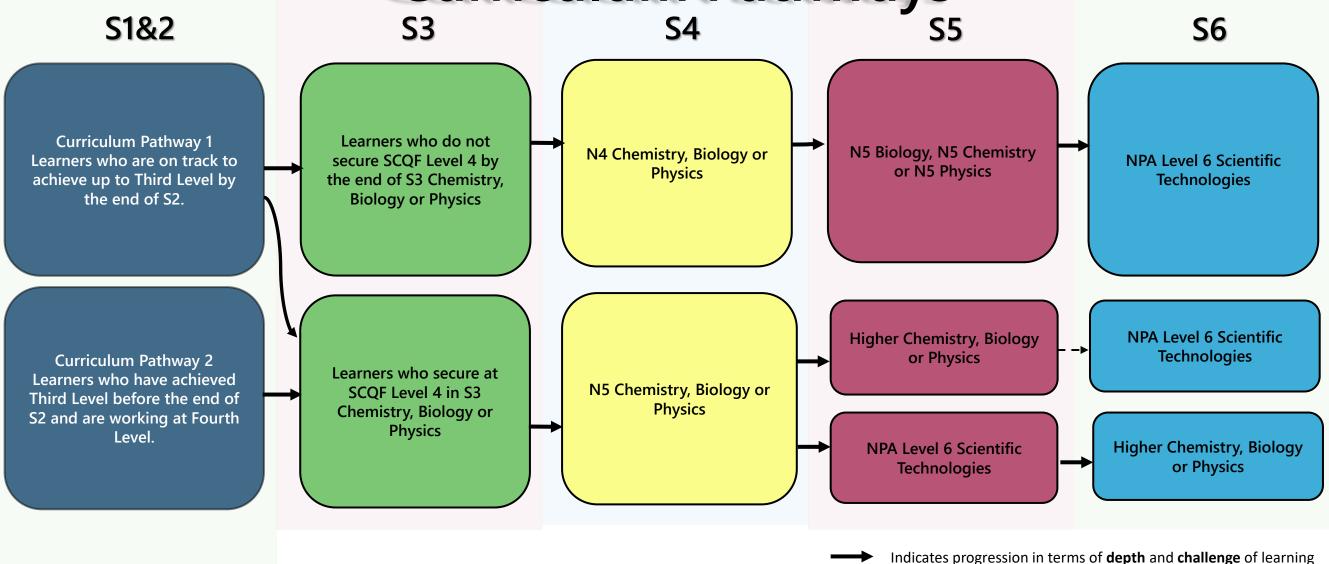

# **Biology Curriculum Pathways**

### **Chemistry Curriculum Pathways**

## **Physics Curriculum Pathways**

Laboratory Science
Curriculum Pathways

**Career Opportunities** 

Indicates progression in terms of breadth of learning

Health Sector
Curriculum Pathways

**Career Opportunities** 