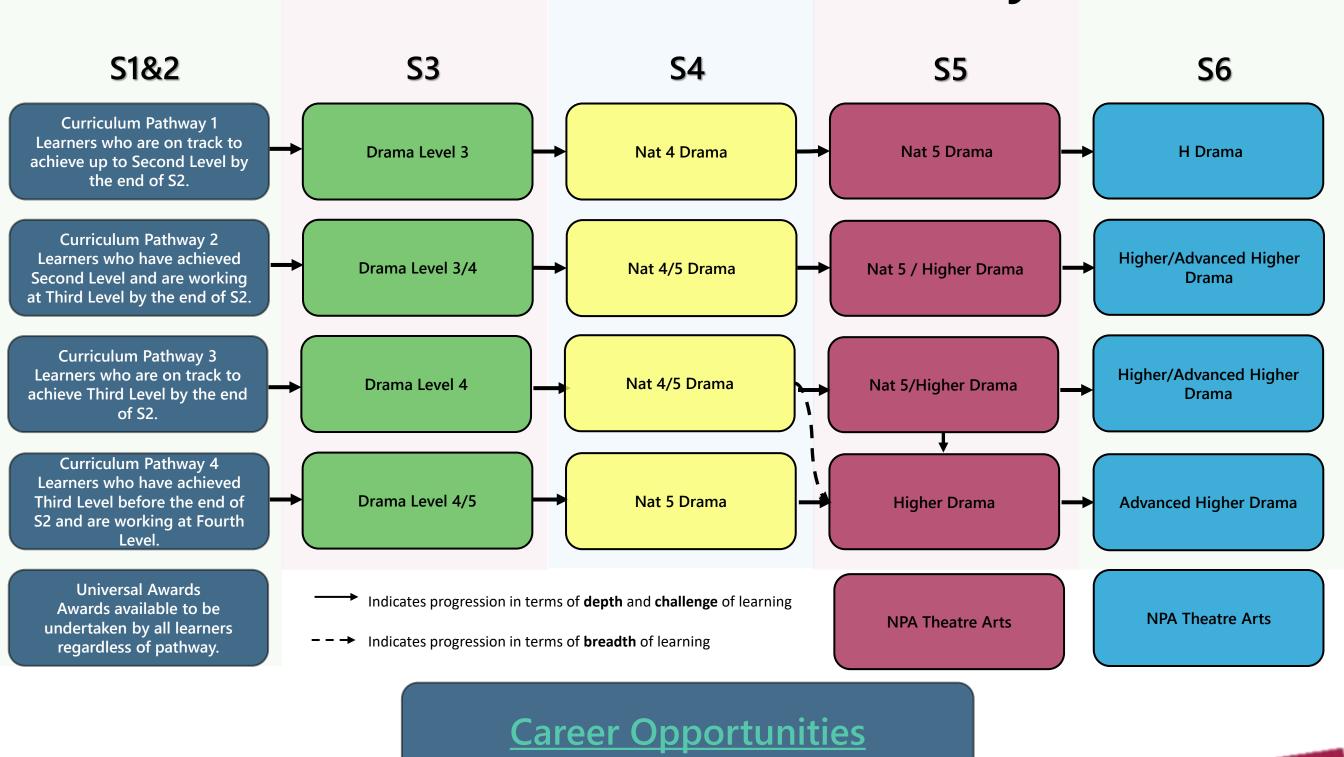

#### **Art & Design/Photography Curriculum Pathways**



### **Business Education Curriculum Pathways**



### **CDT Curriculum Pathways**



### **HE Curriculum Pathways**



# **Computing Curriculum Pathways**



## Drama Curriculum Pathways



### **English Curriculum Pathways**



#### Modern Languages Curriculum Pathways



#### **Mathematics Curriculum Pathways**



### **Mathematics Curriculum Pathways**



#### Music Curriculum Pathways



#### PE & Dance Curriculum Pathways



# **Biology Curriculum Pathways**



### **Chemistry Curriculum Pathways**



## **Physics Curriculum Pathways**



Laboratory Science
Curriculum Pathways



**Career Opportunities** 

Indicates progression in terms of breadth of learning

Health Sector
Curriculum Pathways



**Career Opportunities** 

Indicates progression in terms of breadth of learning

Scientific Technologies
Curriculum Pathways
S3
S4
S5



**Career Opportunities** 

Indicates progression in terms of **breadth** of learning

### Science Curriculum Pathways



### Social Subject