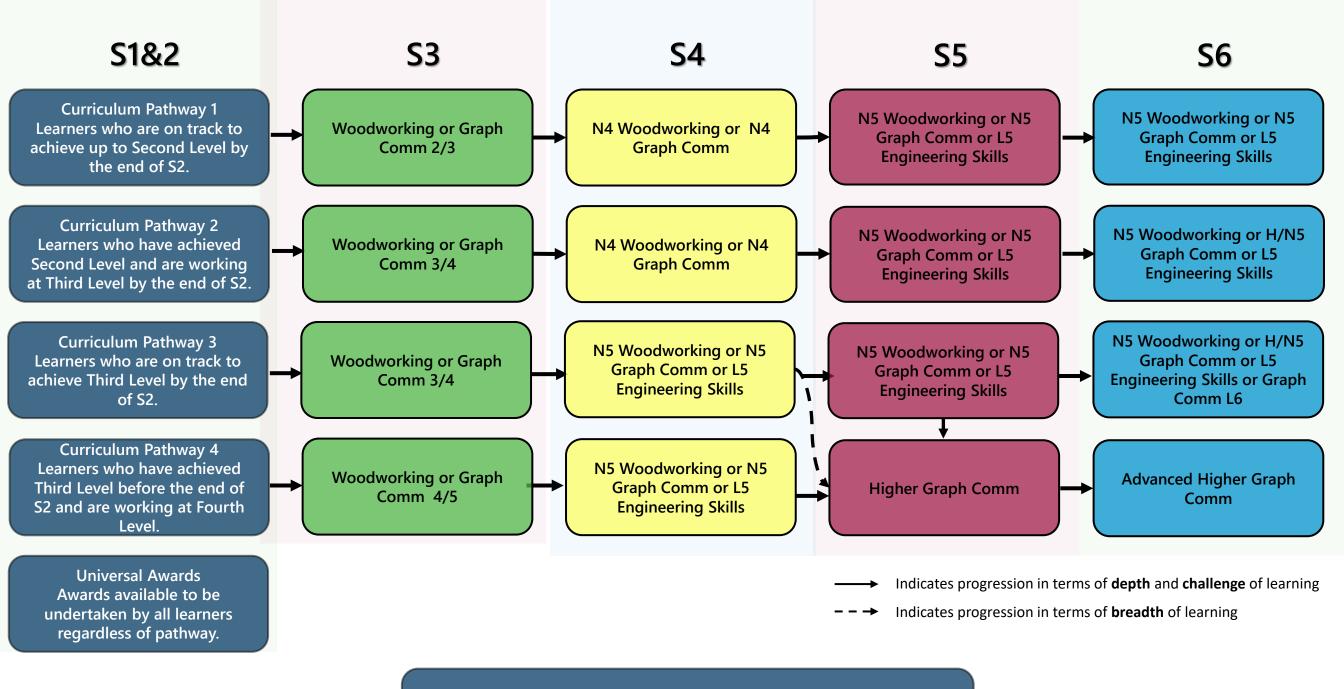

#### **Art & Design/Photography Curriculum Pathways**



### **Business Education Curriculum Pathways**



### **CDT Curriculum Pathways**



### **HE Curriculum Pathways**



# **Computing Curriculum Pathways**



## Drama Curriculum Pathways



### **English Curriculum Pathways**



#### Modern Languages Curriculum Pathways



#### **Mathematics Curriculum Pathways**



### **Mathematics Curriculum Pathways**



#### Music Curriculum Pathways



#### PE & Dance Curriculum Pathways



# **Biology Curriculum Pathways**



### **Chemistry Curriculum Pathways**



## **Physics Curriculum Pathways**



Laboratory Science
Curriculum Pathways



**Career Opportunities** 

Indicates progression in terms of breadth of learning

Health Sector
Curriculum Pathways



**Career Opportunities** 

Indicates progression in terms of breadth of learning

Scientific Technologies
Curriculum Pathways
S3
S4
S5



**Career Opportunities** 

Indicat