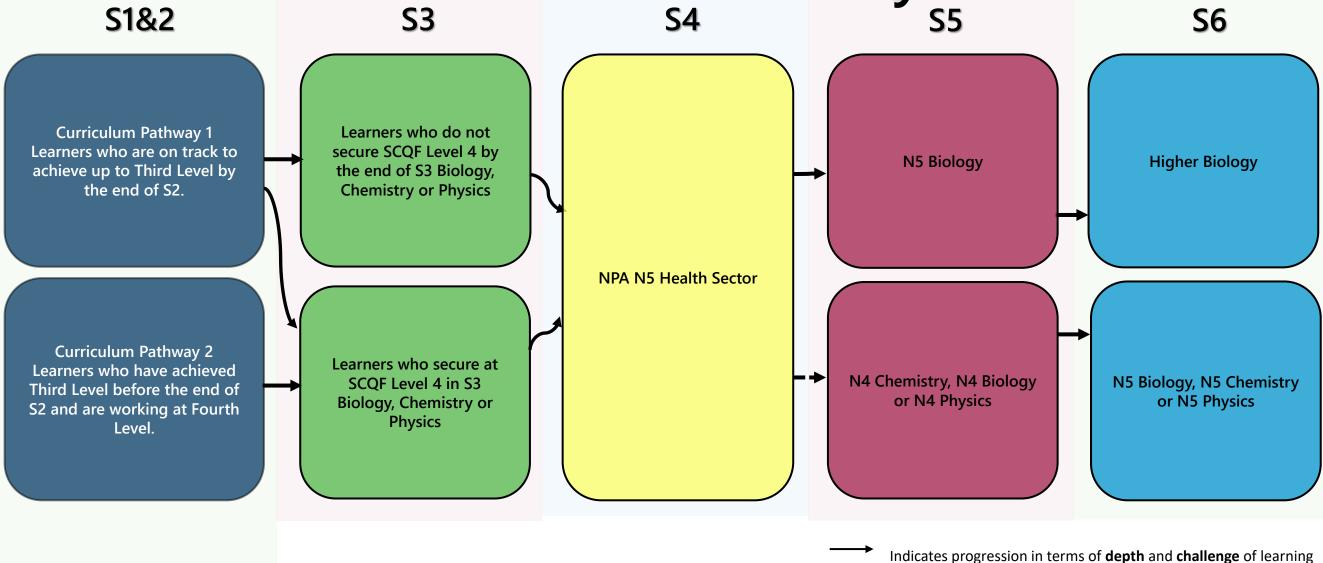

## **Physics Curriculum Pathways**

Laboratory Science
Curriculum Pathways

**Career Opportunities** 

Indicates progression in terms of breadth of learning

Health Sector
Curriculum Pathways

**Career Opportunities** 