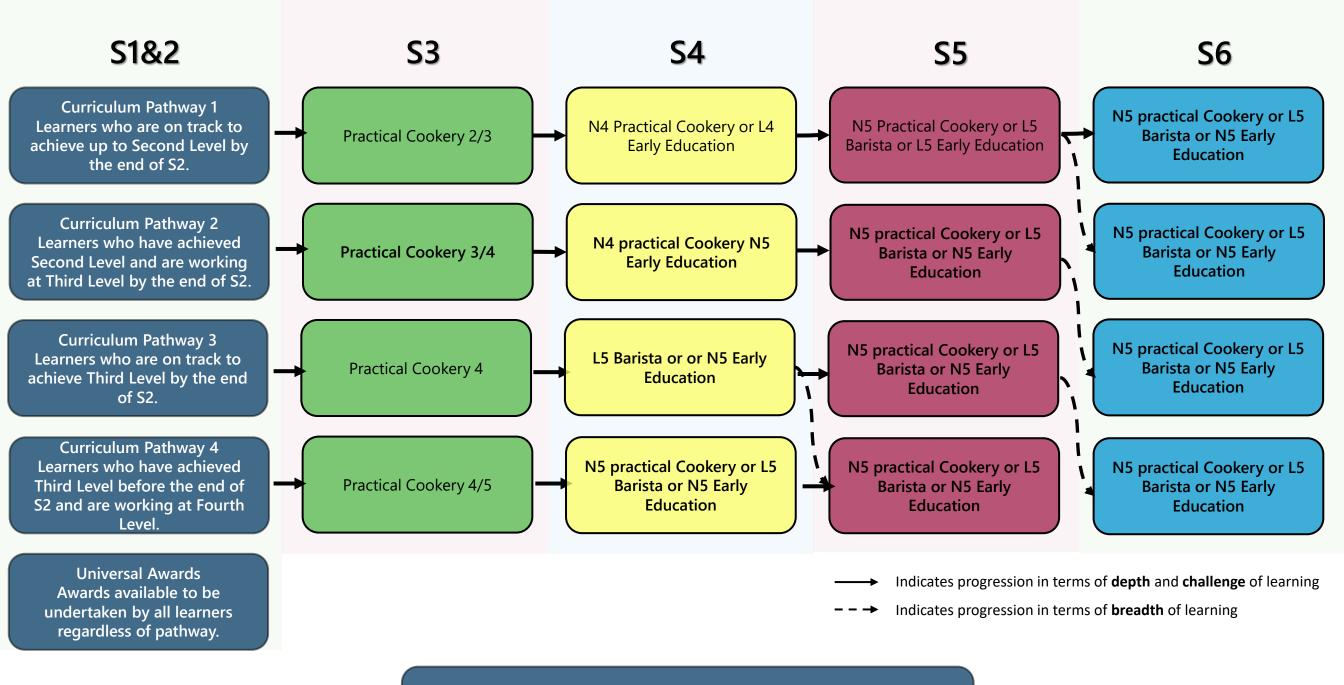

#### **Art & Design/Photography Curriculum Pathways**



### **Business Education Curriculum Pathways**



### **CDT Curriculum Pathways**



### **HE Curriculum Pathways**



# **Computing Curriculum Pathways**



## Drama Curriculum Pathways



### **English Curriculum Pathways**



#### Modern Languages Curriculum Pathways



#### **Mathematics Curriculum Pathways**



### **Mathematics Curriculum Pathways**



#### Music Curriculum Pathways



#### PE & Dance Curriculum Pathways



# **Biology Curriculum Pathways**



### **Chemistry Curriculum Pathways**



## **Physics Curriculum Pathways**



Laboratory Science
Curriculum Pathways



**Career Opportunities** 

Indicates progression in terms of breadth of learning

Health Sector
Curriculum Pathways



**Career Opportunities** 

Indicates progression in terms of breadth of learning

Scientific Technologies
Curriculum Pathways
S3
S4
S5



**Career Opportunities** 

Indicates progression in terms of **bread