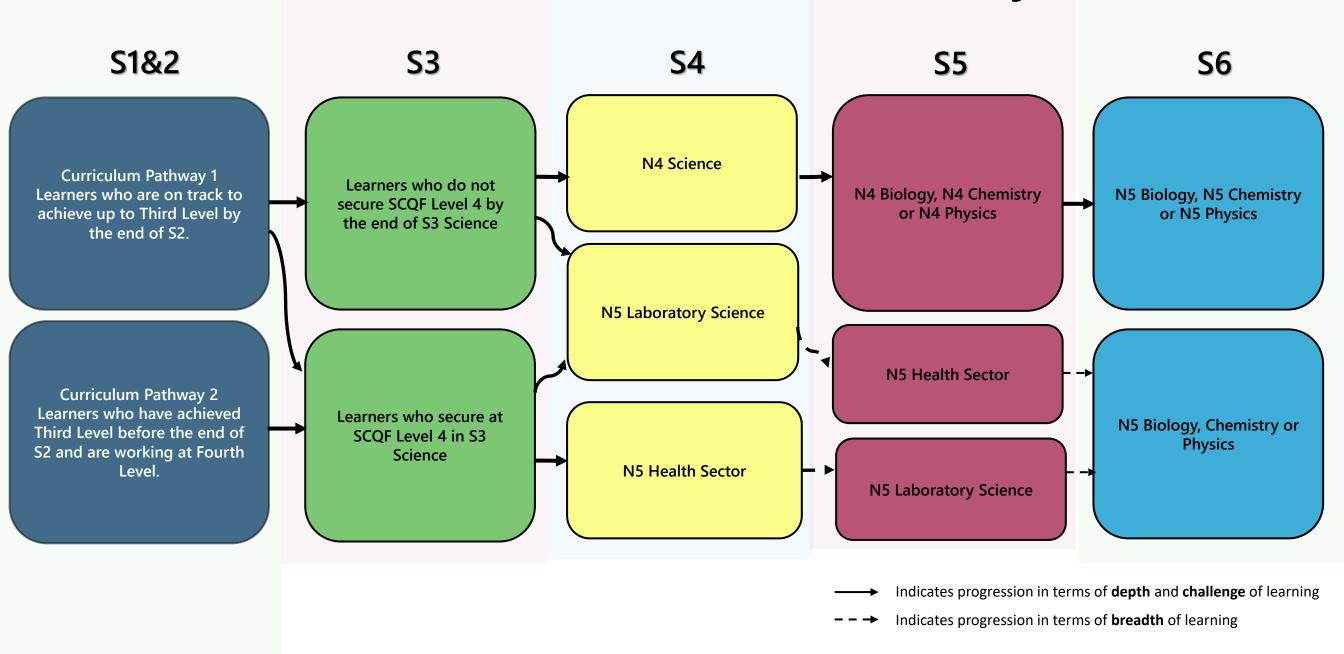

urriculum Pathways



### **English Curriculum Pathways**



#### Modern Languages Curriculum Pathways



#### **Mathematics Curriculum Pathways**



### **Mathematics Curriculum Pathways**



#### Music Curriculum Pathways



#### PE & Dance Curriculum Pathways



# **Biology Curriculum Pathways**



### **Chemistry Curriculum Pathways**



## **Physics Curriculum Pathways**



Laboratory Science
Curriculum Pathways



**Career Opportunities** 

Indicates progression in terms of breadth of learning

Health Sector
Curriculum Pathways



**Career Opportunities** 

Indicates progression in terms of breadth of learning

Scientific Technologies
Curriculum Pathways
S3
S4
S5



**Career Opportunities** 

Indicates progression in terms of **breadth** of learning

### Science Curriculum Pathways



### Social Subject & RME Curriculum Pathways