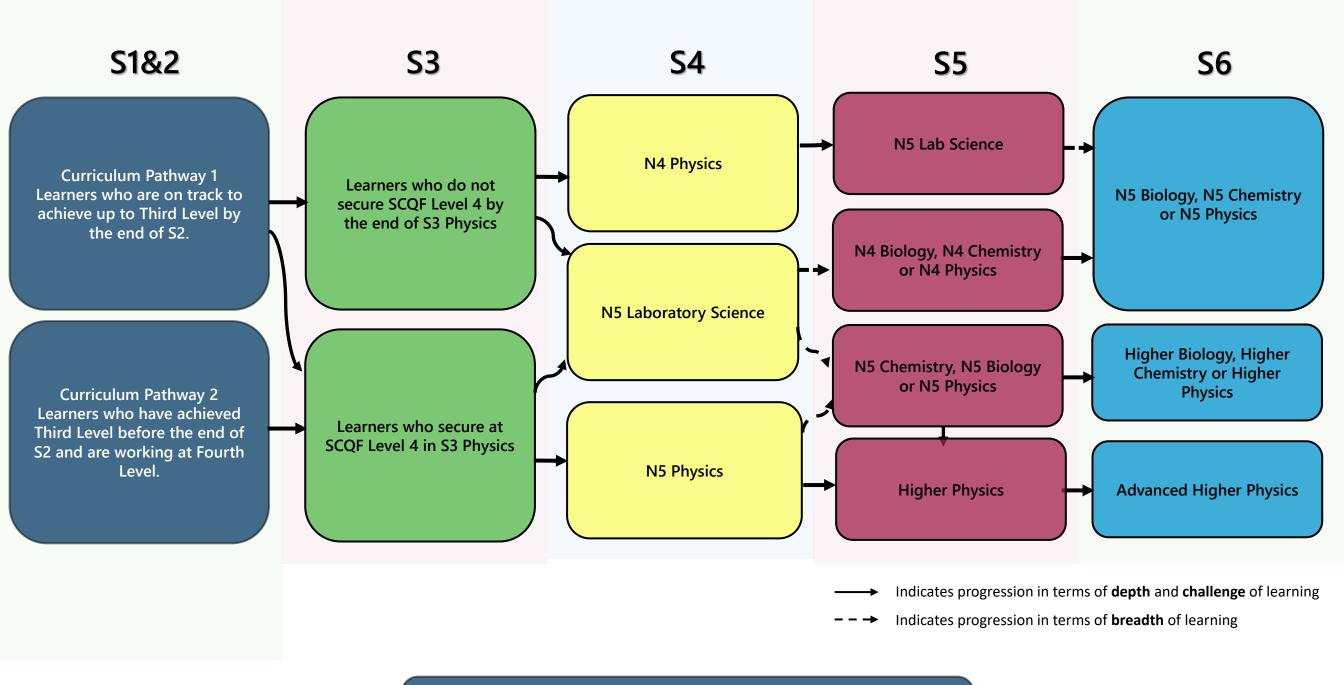

## **Physics Curriculum Pathways**

Laboratory Science
Curriculum Pathways

**Career Opportunities** 

Indicates progression in terms of breadth of learning

Health Sector
Curriculum Pathways

**Career Opportunities** 