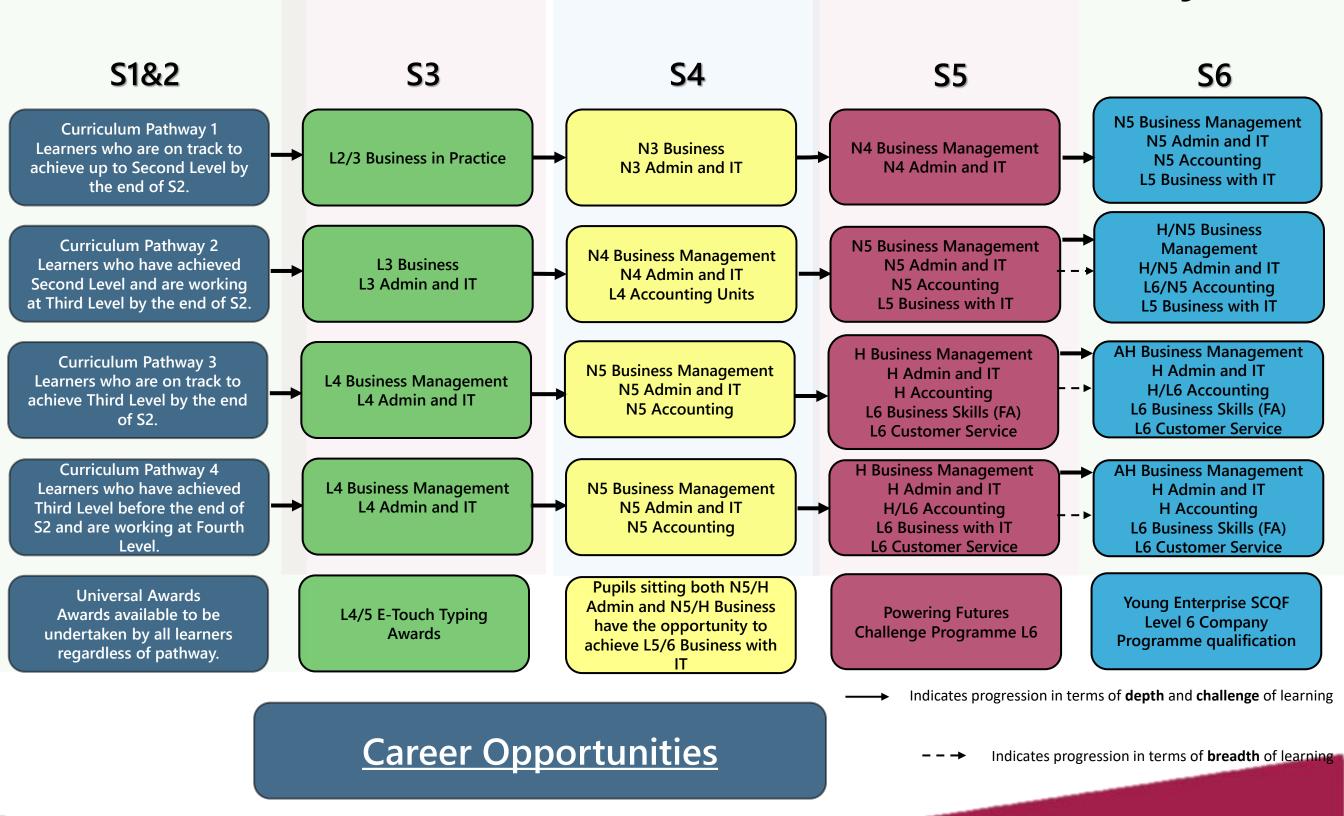

#### **Art & Design/Photography Curriculum Pathways**



### **Business Education Curriculum Pathways**



### **CDT Curriculum Pathways**



### **HE Curriculum Pathways**



# **Computing Curriculum Pathways**



## Drama Curriculum Pathways



### **English Curriculum Pathways**



#### Modern Languages Curriculum Pathways



#### **Mathematics Curriculum Pathways**



### **Mathematics Curriculum Pathways**



#### Music Curriculum Pathways



#### PE & Dance Curriculum Pathways



# **Biology Curriculum Pathways**



### **Chemistry Curriculum Pathways**



## **Physics Curriculum Pathways**



Laboratory Science
Curriculum Pathways



**Career Opportunities** 

Indicates progression in terms of breadth of learning

Health Sector
Curriculum Pathways



**Career Opportunities** 

Indicates progression in terms of breadth of learning

Scientific Technologies
Curriculum Pathways
S3
S4
S5