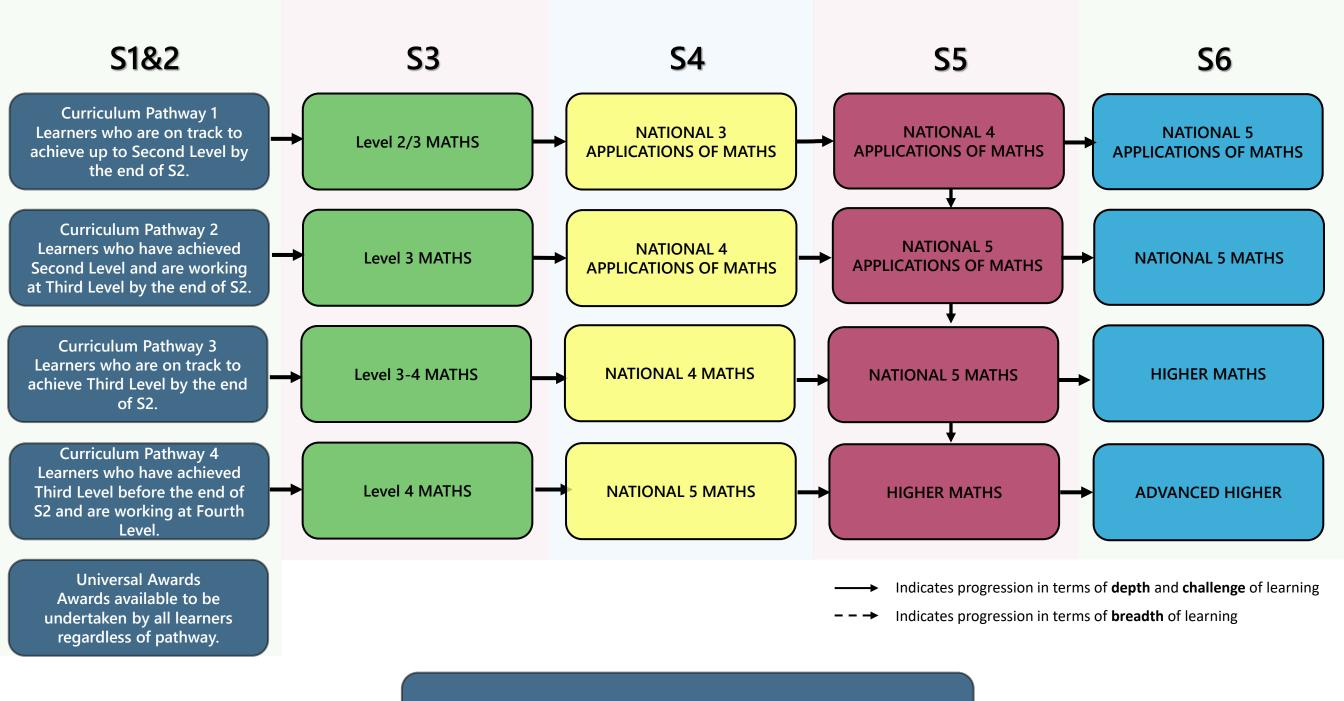

#### **Art & Design/Photography Curriculum Pathways**



### **Business Education Curriculum Pathways**



### **CDT Curriculum Pathways**



### **HE Curriculum Pathways**



# **Computing Curriculum Pathways**



## Drama Curriculum Pathways



### **English Curriculum Pathways**



#### Modern Languages Curriculum Pathways



#### **Mathematics Curriculum Pathways**



### **Mathematics Curriculum Pathways**



#### Music Curriculum Pathways



#### PE & Dance Curriculum Pathways



# **Biology Curriculum Pathways**



### **Chemistry Curriculum Pathways**



## **Physics Curriculum Pathways**



Laboratory Science
Curriculum Pathways



**Career Opportunities** 

Indicates progression in terms of breadth of learning

Health Sector
Curriculum Pathways



**Career Opportunities** 

Indicates progression in terms of breadth of learning

Scientific Technologies
Curriculum Pathways
S3
S4
S5



**Career Opportunities** 

Indicates progression in terms of **breadth** of learning

### Science Curriculum Pathways



### Social Subject & RME Curriculum Pathways