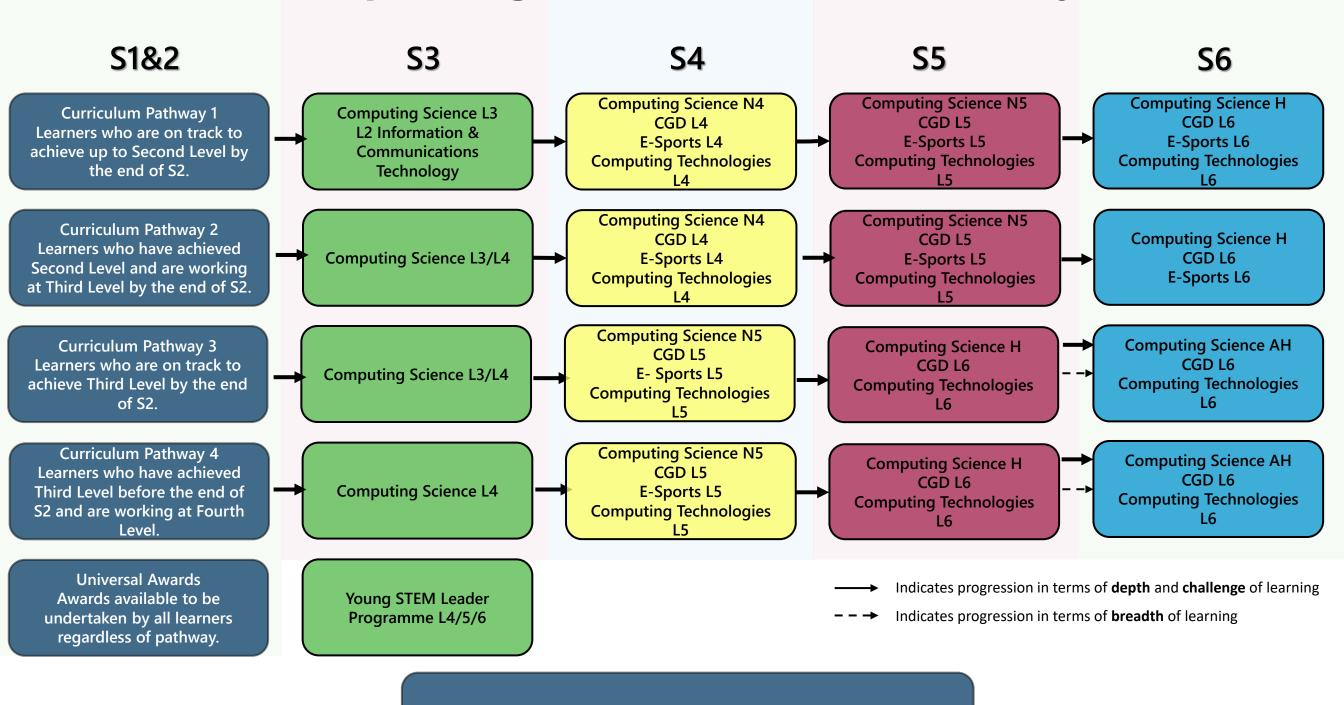

#### **Art & Design/Photography Curriculum Pathways**



### **Business Education Curriculum Pathways**



### **CDT Curriculum Pathways**



### **HE Curriculum Pathways**



# **Computing Curriculum Pathways**



## Drama Curriculum Pathways



### **English Curriculum Pathways**



#### Modern Languages Curriculum Pathways



#### **Mathematics Curriculum Pathways**



### **Mathematics Curriculum Pathways**



#### Music Curriculum Pathways



#### PE & Dance Curriculum Pathways



# **Biology Curriculum Pathways**



### **Chemistry Curriculum Pathways**



## **Physics Curriculum Pathways**



Laboratory Science
Curriculum Pathways



**Career Opportunities** 

Indicates progression in terms of breadth of learning

Health Sector
Curriculum Pathways



**Career Opportunities** 

Indicates progression in terms of breadth of learning

Scientific Technologies
Curriculum Pathways
S3
S4
S5



**Career Opportunities** 

Indicates progression in terms of **breadth** of learning

### Science Curriculu